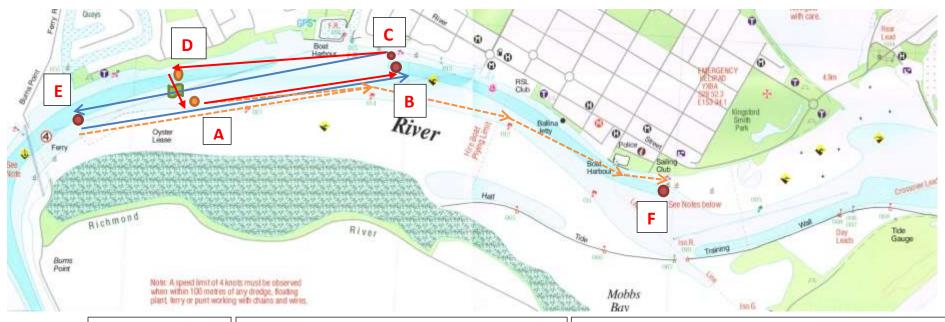

→ W/L leg

Triangle leg

Course leg to finish

Mark Location

Triangle Mark

Start area (using A)

W/L Course (windward leeward)

Start, B, C, E...(continue for specified laps around E), then ... finish at F.

## **Triangle Course**

Start, B, C, D, A .. (continue for specified laps around A), then... finish at F.

**NE 2 Course** Outgoing Tide or More than 20 Knot winds

**Default Laps for Course** (absent contrary notification on course board)

Gennakers: 4 times around Mark E using W/L course

Cats: 5 Times around Mark E using W/L course

Trailerables: 4 Times around Mark E using W/L course

Monos: 4 Times around Mark A using Triangle course

Notes:

All Marks to Port unless specified

Windward mark is ignored on path to finish.

If there is no mark at C, proceed to next mark.